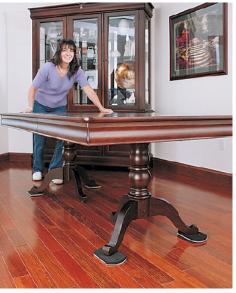

## **EZ Moves - Hard Surface Furniture Slides**

EZ Moves HS Furniture Slides allows you to move all your heavy furniture without damaging your hard surface floors. Simply tilt the object being moved, place a slide under each corner then push or pull the object with ease. Furniture is gripped by the 1/2" thick heavy duty EVA foam. No need for adhesive. The thick, dense foam conforms to any items placed on it.