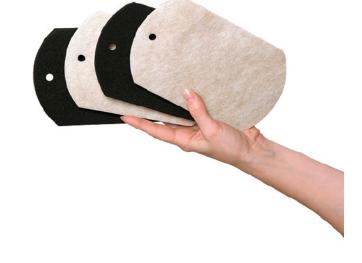

## **EZ Moves - Hard Surface Furniture Slides**

EZ Moves HS Furniture Slides allows you to move all your heavy furniture without damaging your hard surface floors. Simply tilt the object being moved, place a slide under each corner then push or pull the object with ease. Furniture is gripped by the 1/2" thick heavy duty EVA foam. No need for adhesive. The thick, dense foam conforms to any items placed on it.

EZ Moves HS Furniture Slides are felt bottom slides dedicated to moving furniture or other large bulky items on hard surface fl oors. Use, remove, and store until next time.

Product code: 09-04

Set of 4 Size 8"x 5"