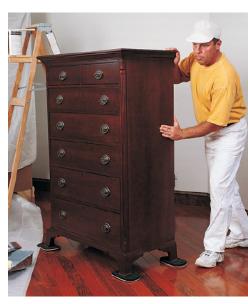

## **EZ Moves - Hard Surface Furniture Slides**

EZ Moves HS Furniture Slides allows you to move all your heavy furniture without damaging your hard surface floors. Simply tilt the object being moved, place a slide under each corner then push or pull the object with ease. Furniture is gripped by the 1/2" thick heavy duty EVA foam. No need for adhesive. The thick, dense foam conforms to any items placed on it.

EZ Moves HS Furniture Slides are felt bottom slides dedicated to moving furniture or other large bulky items on hard surface fl oors. Use, remove, and store until next time.

Product code: 09-04

Set of 4 Size 8"x 5"