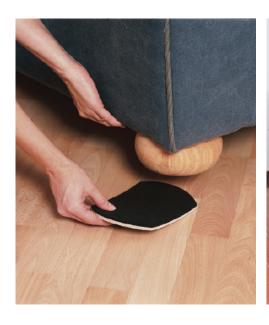

## **EZ Moves - Hard Surface Furniture Slides**

EZ Moves HS Furniture Slides allows you to move all your heavy furniture without damaging your hard surface floors. Simply tilt the object being moved, place a slide under each corner then push or pull the object with ease. Furniture is gripped by the 1/2" thick heavy duty EVA foam. No need for adhesive. The thick, dense foam conforms to any items placed on it.